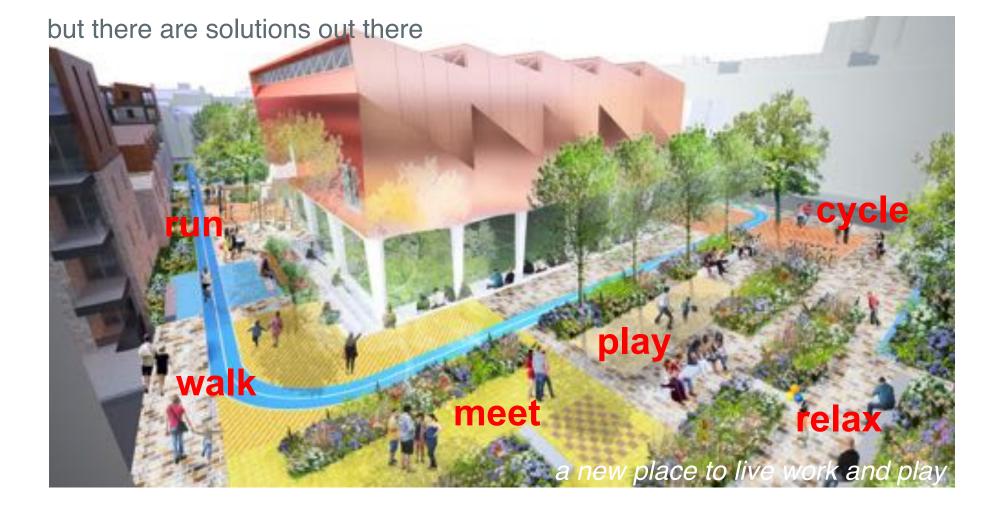

# avon river precinct christchurch

sharing the space available

# avon river precinct christchurch

closer contact with nature

### avon river corridor christchurch

pedestrians first

# avon river precinct christchurch

sharing road space

# avon river precinct christchurch