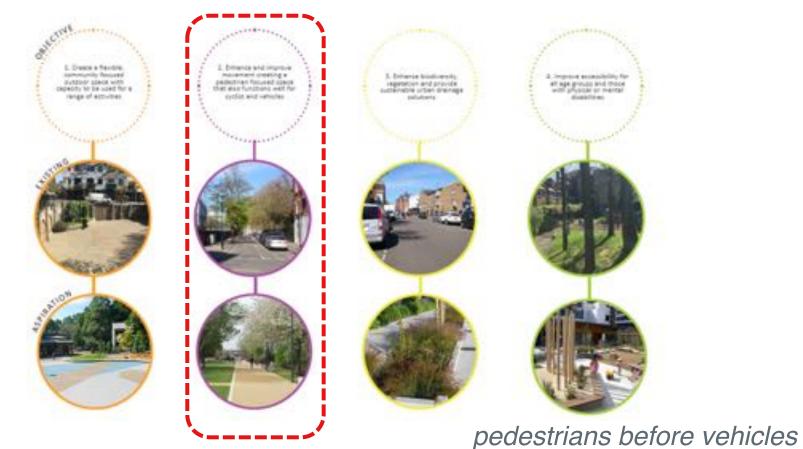

### avon river corridor christchurch

pedestrians first

### Green Spine – setting objectives