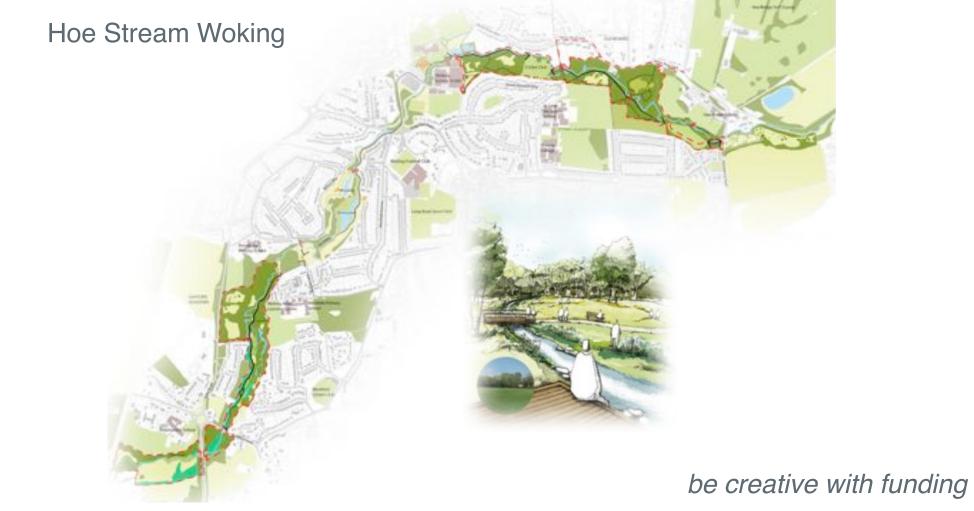

### Hoe Stream

Enhance the pedestrian and cycle network There is potential for the Hoe Valley to become a more efficient sustainable transport corridor by enhancing the existing pedestrian and cycling network to improve connectivity, especially in terms of continuous access along the Hoe Stream corridor from Smart's and Prev Heath to Woking Town Centre and Old Woking. It is vital that footpaths / cycle way are accessible for wheelchair users and pushchairs throughout the year, ensuring the whole community is able to benefit from the water environment.

Footpaths will link with existing urban areas along the length of the scheme to provide direct, safe and attractive routes between local communities and other green infrastructure sites (current and proposed) across the area. Works to the transport network will be considered holistically with the ecological enhancements proposed'.