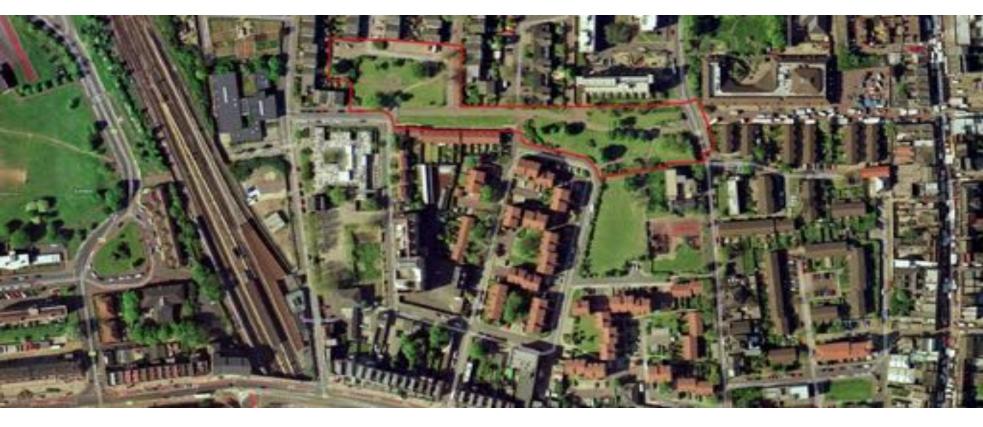

# avon river precinct christchurch

sharing the space available

# avon river precinct christchurch

closer contact with nature

### avon river corridor christchurch

pedestrians first

# avon river precinct christchurch

sharing road space

# avon river precinct christchurch