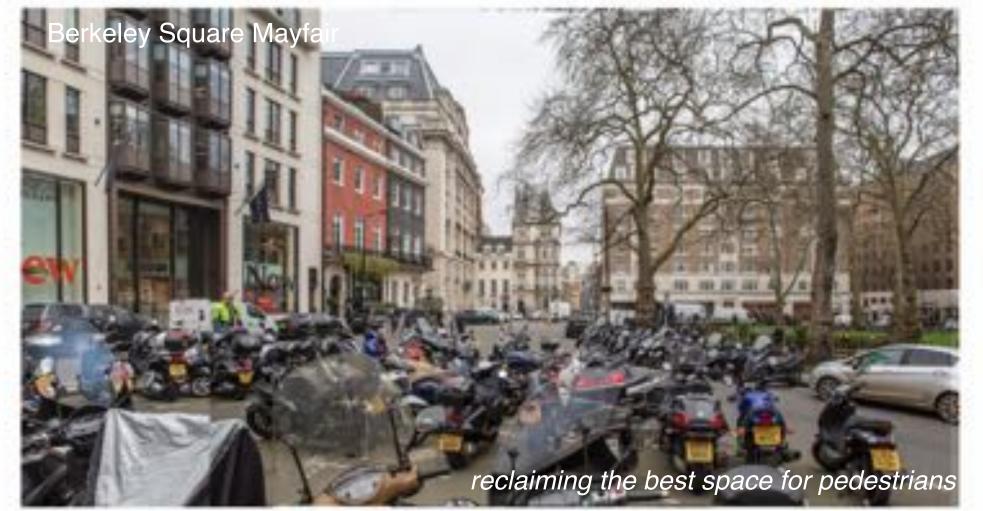

#### The Vision

where people come first

encouraging walking and cycling

Berkeley Square, Mayfair

there's a nightingale here somewhere

## Mayfair

creating simple places to exercise

and nothing is easier and better than walking

and today, right on your doorstep

you can try it out