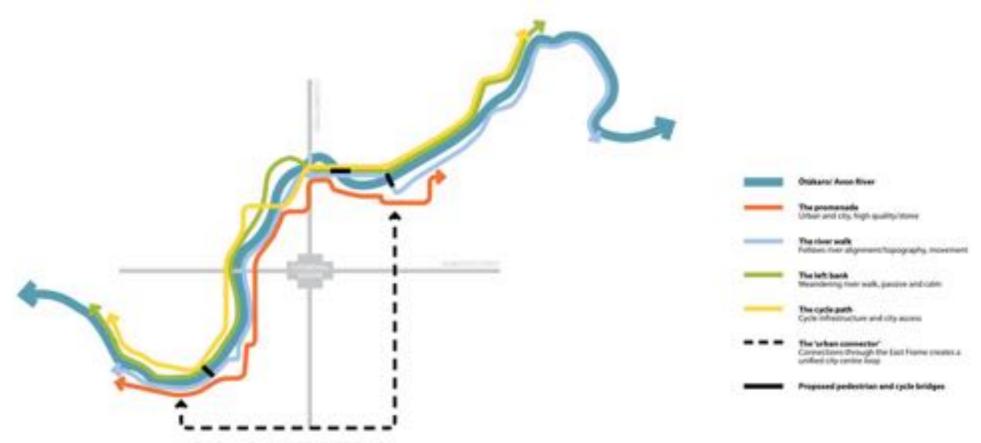

# avon river precinct christchurch

sharing the space available

# avon river precinct christchurch

closer contact with nature

### avon river corridor christchurch

pedestrians first

# avon river precinct christchurch

sharing road space

# avon river precinct christchurch